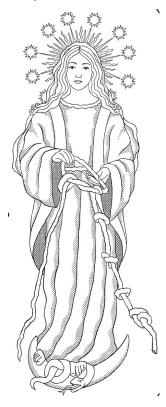

Mary, Untier of Knots, a Marian devotion, A German couple was experiencing difficulties or "knots "in their marriage. They prayed to Mary and on the 28th day their marriage was healed. The story was passed down generations and eventually a painting was commissioned to depict the story.