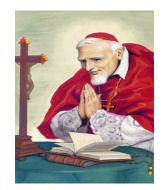

# **St. Alphonsus Mary de Liguori, Doctor of the Church** 1696-1787

#### Feast Day August 2

Born on September 21 at Marianelli near Naples, Italy, the son of a captain of the royal galleys, he received his doctorate in both canon and civil law at the University of Naples when only sixteen and practiced law very successfully for the next eight years. He abandoned the practice of law when through an oversight he lost an important case, decided to become a priest, joined the Oratorians, and was ordained in 1726. He served as a missionary around Naples for two years, taught for a year, and in 1730, at the invitation of Bishop Thomas

Falcoia, whom he had met while teaching. He moved to Scala and in 1732 organized the Congregation of the Most Holy Redeemer [the Redemporists], devoted to mission work, and using a hospice of the nuns at Scala for headquarters, with Bishop Falcoia as nominal superior. In1733 all the members of Alphonsus' group except one lay brother left to found their own congregation. New postulants were recruited, and in 1734 a second foundation was made at Villa degli Schiavi, and Alphonsus went there to live. Despite all the difficulties, the congregation grew, and in 1743, on the death of Bishop Falcoia, a general council elected Alphonsus superior; Pope Benedict XIV approved the rule of the men in 1749 and of the women the following year. During this time Alphonsus was personally active in preaching missions in rural areas and small villages but was increasingly devoting himself to writing. He inaugurated a program designed to reform the clergy, monasteries, and the entire diocese, and worked to alleviate the condition of the poor and the ignorant. Ill and inflicted with rheumatism that left him paralyzed until his death, he resigned his see in 1775 and retired to Nocera. Meanwhile, during this entire period, he had been engaged in running disputes with the anticlerical Marguis Bernard Tanucci, who governed Naples, 1734-76, as Prime Minister of Charles III of Spain, who had conquered Naples in 1734. Tanucci refused to grant royal approval for the Redemptorists and constantly threatened to suppress Alphonsus' congregation as disguised Jesuits (the Jesuits had been expelled from Spanish domains in 1767). In 1780, with a new governor in power, Alphonsus was tricked into signing and submitting for royal approval a new rule that completely altered his own rule, which had been papally approved in 1750; when this fraudulent role was approved by the King at Naples, a storm burst around Alphonsus. Pope Pius VI refused to accept the new rule, recognized the Redemptorists in the Papal States as the true Redemptorists, and a new superior was appointed to replace Alphonsus. For the last few years of his life, in addition to his ill health, he experienced deep spiritual depression and he went through a "dark night of the soul." But this period was replaced by a time of peace and light when he experienced visions, ecstasies, made prophecies that were later fulfilled, and reportedly performed miracles. He died on August 1 at Nocera. Alphonsus wrote profusely on moral, theological, and ascetical subjects was constantly engaged in combating anticlericalism and Jansenism, and was involved in several controversies over probabilism. His devotional writings were most successful, especially his Glories of Mary. He was canonized in 1839 and was declared a Doctor of the Church in 1871 by Pope Pius IX.

He is the patron of those with arthritis.