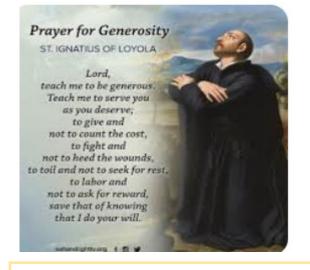

Readings for Jul 29– Aug 03

| Monday-Sts.   | Mary, Marth     | a & Lazarus   |
|---------------|-----------------|---------------|
| Jer 13:1-11   | Dt 32:18-21     | Jn 11:19-27   |
| Tuesday-St.   | Peter Chryso    | logus, Bish-  |
| op Doctor of  | the Church      |               |
| Jer 14:17-22  | Ps 79:8-13      | Mt 13:36-43   |
| Wednesday-    | St. Ignatius o  | f Loyola,     |
| Priest        |                 |               |
| Jer 15:10-21  | Ps 59:2-18      | Mt 13:44-46   |
| •             | Alphonsus L     | iguori, Bish- |
|               | f the Church    |               |
| Jer 18:1-6    | Ps 146:1-6      | Mt 13:47-53   |
| Friday-Sts. I | Eusebius of V   | ercelli & St  |
| Peter Julian  | Eymard          |               |
| Jer 26:1-9    | Ps 69:5-14      | Mt 13:54-58   |
| Saturday      |                 | /             |
| Jer 26:11-24  | Ps 69:15-34     | Mt 14: 1-12 / |
| Sunday-The    | 18th Sunday     | in OT         |
| Ex 16:2-15    | <b>Ps 78</b> :  | 3-54          |
| Eph 4:17-24   | <b>Jn 6:2</b> 4 | 4-35          |
|               |                 |               |