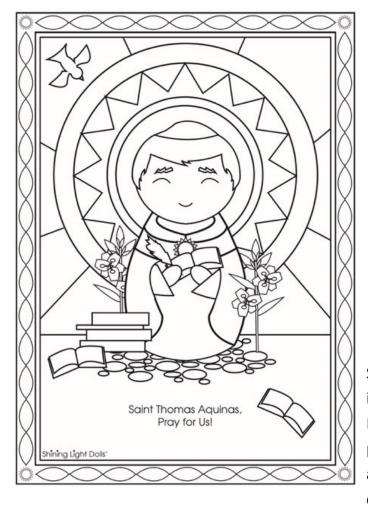

Ordinary

Prayer by St. Thomas Aquinas Grant Me, O Lord my God, A mind to know you, A heart to seek you, Wisdom to find you, Conduct pleasing to you, Faithful perseverance In waiting for you, And hope of finally embracing you. Amen.

Saint Thomas Aquinas was born to a noble family in Italy and the youngest of at least nine children. Because he was a younger sibling he was not expected to lead the family. He was expected to join a Benedictine monastery like his uncle and become an Abbot at the Benedictine monastery. So

when he was 5 years old he was taken to the monastery to study until he was 13 years old. He left the monastery and eventually went to college and learned more about his faith. There he met a Dominican friar and soon decided to joined the order despite his parents wishes. His parents believed that the Benedictine monastery was the only order that was appropriate for him and his family's noble heritage. His mother sent his brothers to bring him back home and there he was under house arrest for nearly a year before his mother arranged for his sisters to let him escape because she was unable to admit that she was wrong for not letting him follow God's will. Page 1 Ordinary

In today's Gospel, St. Thomas Aquinas would most likely say that it fits in with his philosophy of proving God's existence. We see a miracle occur where Jesus takes care of both the physical and spiritual well being of his followers. He does the impossible and feeds thousands of people with barely any food at all. God can do the impossible. We need to trust in God.

St. Thomas Aquinas devoted himself to a life of traveling, writing, teaching, and public preaching. His teachings and thoughts are still used to today in the formation of new religious leaders. He believed the existence of God could be proven in five ways; 1. Observing movement in the world as proof of God. 2. Observing cause and effect and identifying God as the cause of everything. 3. Concluding that the impermanent nature of beings proved the existence of a necessary bing, God, who originates only from within. 4. Noticing varying levels of human perfection and determining that a supreme, perfect being must therefore exist. 5. Knowing that natural beings could not have intelligence without it being granted to them it by God. He wrote close to 60 works in his lifetime that greatly influenced the church to this day.