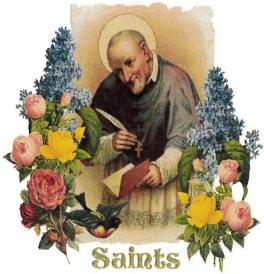

# **St. Alphonsus Mary de Liguori, Doctor of the Church** 1696-1787

#### Feast Day August 2

Born on September 21 at Marianelli near Naples, Italy, the son of a captain of the royal galleys, he received his doctorate in both canon and civil law at the University of Naples when only sixteen and practiced law very successfully for the next eight years. He abandoned the practice of law when through an oversight he lost an important case, decided to become a priest, joined the Oratorians, and was ordained in 1726. He served as a missionary around Naples for two years, taught for a year, and in 1730, at the invitation of Bishop Thomas

Falcoia, whom he had met while teaching. He moved to Scala and in 1732 organized the Congregation of the Most Holy Redeemer [the Redemporists], devoted to mission work, and using a hospice of the nuns at Scala for headquarters, with Bishop Falcoia as nominal superior. In1733 all the members of Alphonsus' group except one lay brother left to found their own congregation. New postulants were recruited, and in 1734 a second foundation was made at Villa degli Schiavi, and Alphonsus went there to live. Despite all the difficulties, the congregation grew, and in 1743, on the death of Bishop Falcoia, a general council elected Alphonsus superior; Pope Benedict XIV approved the rule of the men in 1749 and of the women the following year. During this time Alphonsus was personally active in preaching missions in rural areas and small villages but was increasingly devoting himself to writing. He inaugurated a program designed to reform the clergy, monasteries, and the entire diocese, and worked to alleviate the condition of the poor and the ignorant. Ill and inflicted with rheumatism that left him paralyzed until his death, he resigned his see in 1775 and retired to Nocera. Meanwhile, during this entire period, he had been engaged in running disputes with the anticlerical Marguis Bernard Tanucci, who governed Naples, 1734-76, as Prime Minister of Charles III of Spain, who had conquered Naples in 1734. Tanucci refused to grant royal approval for the Redemptorists and constantly threatened to suppress Alphonsus' congregation as disguised Jesuits (the Jesuits had been expelled from Spanish domains in 1767). In 1780, with a new governor in power, Alphonsus was tricked into signing and submitting for royal approval a new rule that completely altered his own rule, which had been papally approved in 1750; when this fraudulent role was approved by the King at Naples, a storm burst around Alphonsus. Pope Pius VI refused to accept the new rule, recognized the Redemptorists in the Papal States as the true Redemptorists, and a new superior was appointed to replace Alphonsus. For the last few years of his life, in addition to his ill health, he experienced deep spiritual depression and he went through a "dark night of the soul." But this period was replaced by a time of peace and light when he experienced visions, ecstasies, made prophecies that were later fulfilled, and reportedly performed miracles. He died on August 1 at Nocera. Alphonsus wrote profusely on moral, theological, and ascetical subjects was constantly engaged in combating anticlericalism and Jansenism, and was involved in several controversies over probabilism. His devotional writings were most successful, especially his Glories of Mary. He was canonized in 1839 and was declared a Doctor of the Church in 1871 by Pope Pius IX.

He is the patron of those with arthritis.